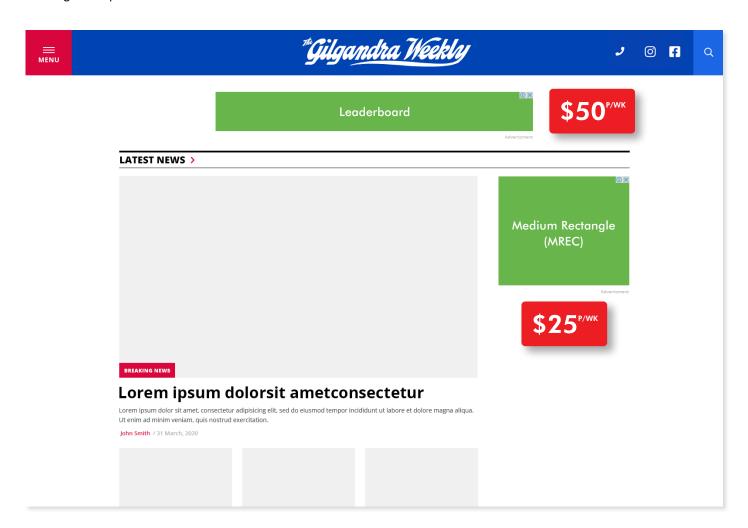

# Advertise with The Gilgandra Weekly

Targeted digital advertising alongside the Gilgandra Weekly local issues and events, comprehensive coverage of local and regional sports and human interest stories.

## **Specifications**

**Leaderboard Ads:** 728pxW x 90pxH

Medium Rectangle (MREC) Ads: 300pxW x 250pxH

File Formats: PNG, JPG, GIF

File size: <500kb

#### **Ad Rotation**

Each of our advertising spaces are on randomised rotation, with a maximum of 1x Leaderboard ad, 6x MREC ads displaying at a time on top level pages, and 1 of each on Article pages.